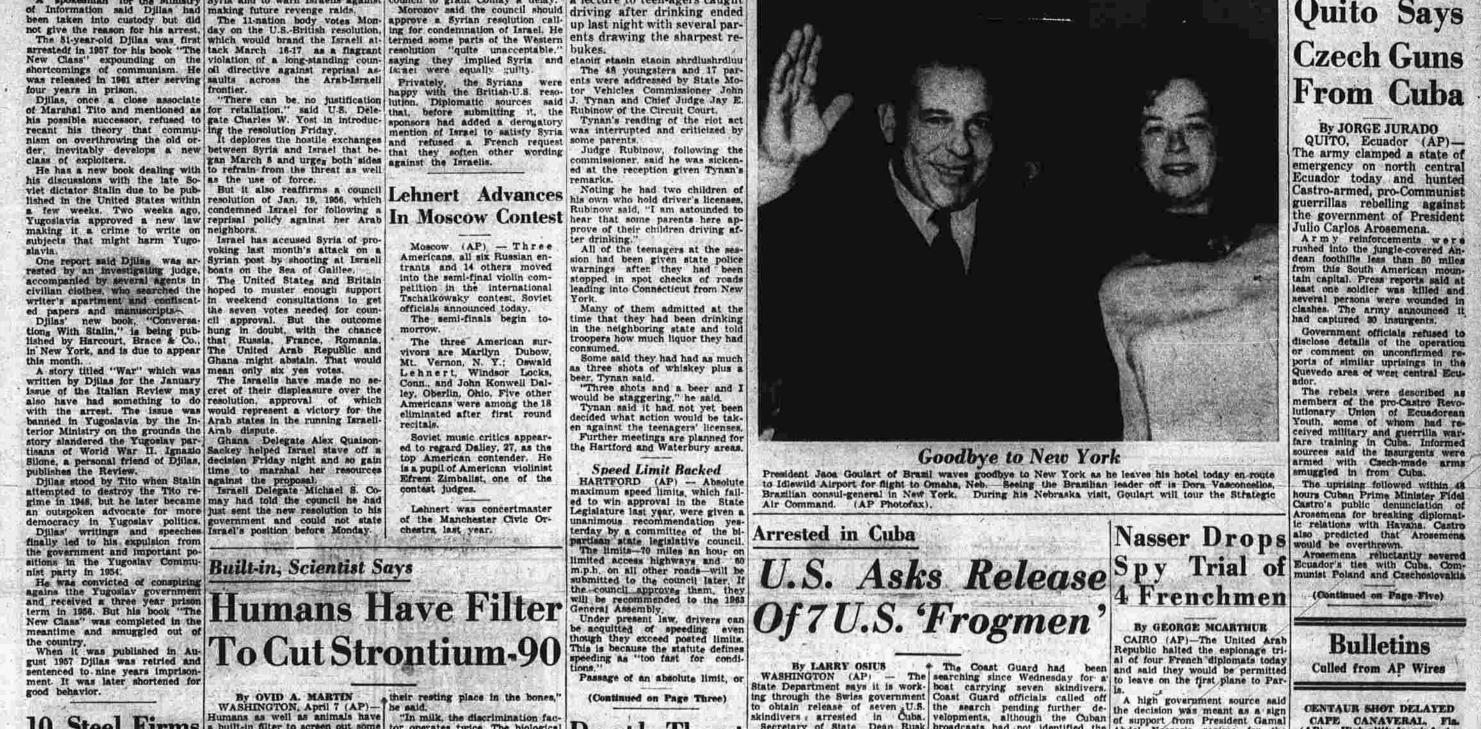

# The Rev. Mr. Ransom, the sales agreement, and the Rev. Mr. Rask. (Herald photo by Ofiara.) Stamler, Palmer Head Drive For Educational TV Funds Nine Manchester residents laste, "The Second Classroom," a film night talked over plans for a proposed townwide fund drive to support educational television here and appointed co-chairmen to head the drive. The co-chairmen are Frank Stamler, 500 Keeney St., a delegate to the Manchester PTA Council from the Keeney St., School; and William Palmer, 285 Fern St., president of the South School of Connecticut will speak on System, will discuss the film. Mrs. Doris Chamberiain, principal of the School, will School and attended Bullis Prep School in Maryland. The Manchester Ministerial Association will meet Wednesday, April 11, at, 11 am, at the Community Baptist Church. Mitchell In School and attended Bullis Prep Proposed to which the drive. Jacob Harolan, director of instructional materials for the school support of the Manchester district office of Children's Services of Connecticut will speak on Connecticut will s