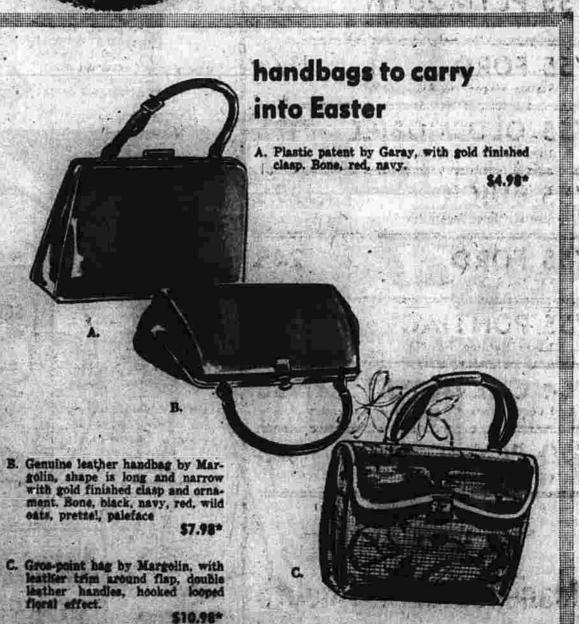

nt store in the Highway Business Zone, proposed for location in the vicinity of the interchange of the Wilbur Cross Highway and Interstate Rt. 291 in the Buckland area.

Kramer has indicated that such mess should be discouraged in that they are not consistent with the aims of the master plan. On the other hand, commission members have taken the position that this discouragement would push such enterprises into East Hartford, possibly only a short distance from the Buckland area.

The highway business district would not allow large concentrations of retail stores that could seriously compete with other retail centers in town, Kramer said, adding that sone is designed to attract tourist and motel activi-

DEAFNESS I HEARING AID





Subject to 10% Federal Tax.

A DAVIDSON & LEVENTHAL STORE





# an act of fashion ...

you're in the scene in dresses by Leslie Fay made especially for the shorter miss A. Stunning pure silk dress, featuring elbow length sleeves, round neck, rope belt at waist. Brown and white print. Sizes 10 to 14.

B. The "Americana" dress of rayon acetate. Elbow length sleeves, slim skirt, leather belt with red insert. Navy only. Sizes 12 to 18.

Come and visit our beautiful new Davidson & Leventhal sister store of Corbins Corner, West Harrierd.



## We have a to information miles away

Our Research Department has instant and graph wire system . . . with 175 New York in thirty states.

So, when you have a need for firsthand, on-the-spot information about a faraway situa-tion, call us. Our experience has been that this on-the-scene, local viewpoint has often b