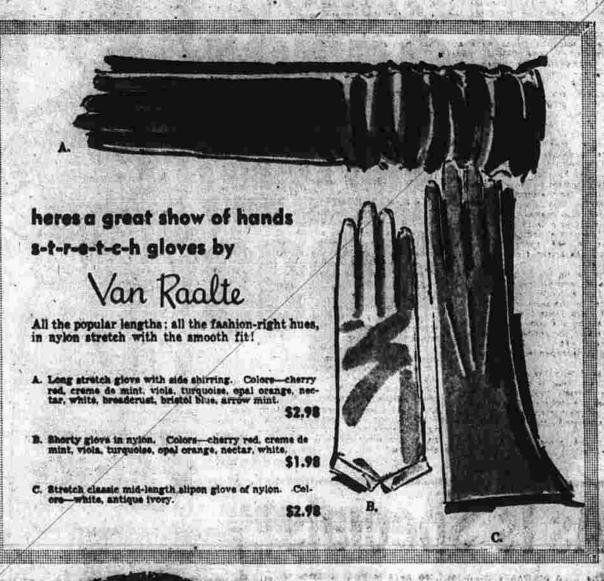

Salem Nassiff

901 MAIN ST.-MI 3-7869

DASH-A-BOUTS... The New Pettipoint

Worsted Suits

Scalloped demi box all wool pettipoint suit with scalloped waist, below the elbow sleeves, 3 button closing, taffeta lining and slim skirt. In beige and stone green. Sizes 22.99

YOU SAVE \$1.00

HELANCA SWEATER

wear with skirts and slacks pastels. Sizes 34 to 40.

Worsted Pettipoint demi box suit by Donnybrook with notched shawl collar, bracelet sleeves, notched flags, novelty self and crochet buttons, crepe lining and slim skirt. In black, beige, gray. Sizes 10 to 18. The NON-STOP NO-WILT

Seersucker Gets The Signal in our Young Circle Shop

This one is a cotton seersucker shirtwaist lovely with tiny Peter Pan collar, roll-up sleeves, button to waist, unpressed pleated skirt and self belt. In gray and white or brown and white. Sizes 5 to 13.